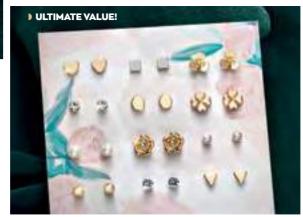

Regular Price R169

ALL LIMITED EDITION

HOOP EARRINGS

Belinda 12-Piece Earring Gift Set

12 pairs of studs in various designs. Sizes vary from 0.4 cm to 0.8 cm. **1438291** 

Regular Price R129

#### Ella Earring Set 6-Piece earring set with faux-pearl & diamanté details. Diamanté: 05 cm Oval: 11 cm x 0.9 cm Stud: 06 cm Faux-peart: 0.8 cm Hoops: 18 cm **1424388**

Regular Price R129

Fabulous faux-pearls add **a touch of** sophistication to any look.