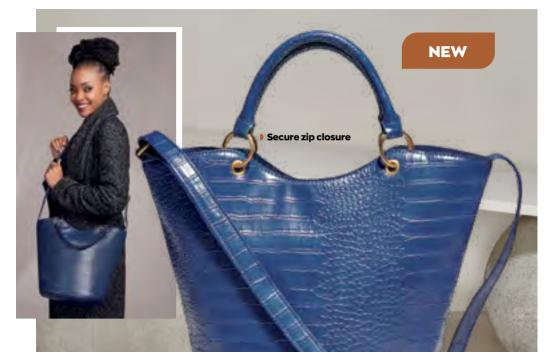

OR R109 SAVE UP TO R110,90

Nearly Nude

Natural

Warm Carame **43506** 

Bisque

Sun Beige 34832

Mocha

Please indicate your choice of 2 products to qualify for the discount. If choosing 2 of the same, add to your basket twice.



# color trend







Sec. 14



### **ALL NEW**

### MEET THE WINTER TRENDS TO MAKE YOU THE CENTRE OF ATTENTION

Complete your collection with the weekender & vanity coming in July



Rachel Continuity Handbag Tri-toned handbag with gold-toned hardware, durable rolled carry handles & magnetic press stud closure. Fasten side press studs to change the bad's shape.

35 cm x 13 cm x 30 cm 1419297 Regular Price R399





### Join the Avon movement! Visit avon.co.za/fashion

ALL LIMITED EDITION

### winter wardrobe update: tri-toned treasures



ALL LIMITED EDITION



### Juniper Handbag

Trapeze shape handbag with durable reinforced carry handles & shoulder strap. Features secure zip closure.

23 cm x 16.5 cm x 27 cm 1419299 Regular Price R499

**R399** SAVE R100





THE BLANKET SCARF Style me your way! Casually drape over your shoulder, wrap up tight or wear as a scarf.

### Merryn Wrap

Navy, light blue & cream knitted wrap that can be styled

multiple ways. 140 cm x 140 cm 1347301 Regular Price R299







### Selena Handbag

Mock-croc, faux-leather handbag featuring a trendy crescent shape & gold-toned chain detail. Closes with a zip

& flap for added security. 32.5 cm x 8 cm x 25 cm 1399826





### Selena Vanity

Mock-croc, faux-leather vanity bag featuring gold-toned chain

detail & zip closure. 20.5 cm x7 cm x 10.5 cm **1399827** Regular Pri