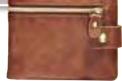

#### Samuel Duffel

Canvas khaki men's duffel with shoe compartment on the side. With an adjustable shoulder strap & carry handles.

Features two functional front pockets. 48 cm x 22.5 cm x 27.5 cm

Regular Price R599