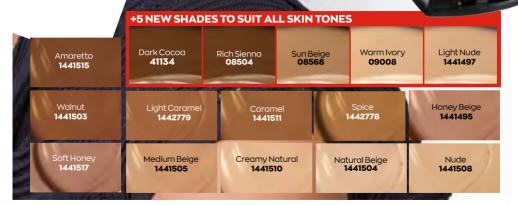

## **SUPER FLAWLESS** 8-HOUR\* COVERAGE

**3-in-1** foundation, powder & concealer

**+ 100% natural-looking** medium-to-full coverage

Visibly evens skin tone & texture

ght Caramel **1442779**  TRUE BLUE COLOUR iO TECHNOLOGY

for a **100%** shade match

ONI

R13995 EACH

SAVE R60

Avon True Flawless Cream-to-Powder Foundation <sup>9</sup> g Regular Price R199.95 each

\*Based on a consumer study.

COMES WITH BUILT-IN MIRROR & APPLICATOR