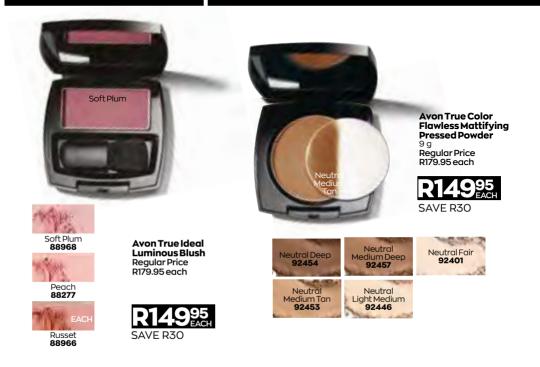

## BACK BY POPULAR DEMAND!

NS

SCAN TO WATCH OUR SUPER FAB IN 5 TUTORIAL:

Avon True Flawless Cream-to-Powder Foundation 9 g Regular Price R199.95 each

ПΠ

**R139**<sup>95</sup> SAVE R60

## **SUPER FLAWLESS** 8-HOUR\* COVERAGE

**3-in-1** foundation, powder & concealer

**+ 100% natural-looking** medium-to-full coverage

Visibly evens skin tone & texture

ght Caramel **1442779**  TRUE BLUE COLOUR iO TECHNOLOGY

for a **100%** shade match

ONI

R13995 EACH

SAVE R60

Avon True Flawless Cream-to-Powder Foundation <sup>9</sup> g Regular Price R199.95 each

\*Based on a consumer study.

COMES WITH BUILT-IN MIRROR & APPLICATOR

### HIGHLIGHT **YOUR BEST FEATURES**

IS

Avon True Bronzing Pearls 22 g Regular Price R189.95 each 995

SAVE R50

Deep Bronze 71657

## **SUPER** RADIANT YEAR-ROUND GLOW

- Keep your natural glow look all year round
- Swirl together to bronze, highlight or contour
- Buildable formula evens complexion

Deep Bronze

Use to blend bronzer for a natural-looking finish

> Kabuki Brush Limited edition 1306373 Regular Price R184.95

Deep Bronze 71657

Warm Glow **71390** 

## ONLY **R13995** EACH SAVE R50

**Avon True Bronzing Pearls** 22 g Regular Price R189.95 each

A