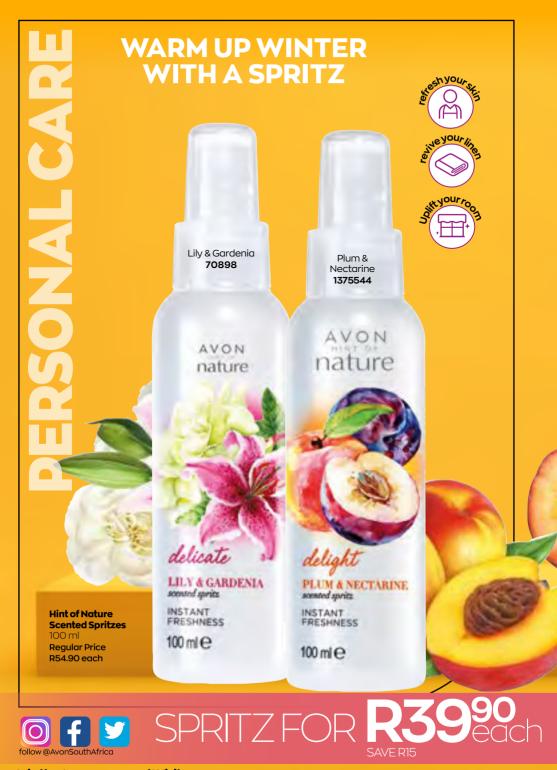

otects hands



Skin Defence Moisturising Hand Wash 250 ml 1398717 Regular Price R39.90



Skin Defence Moisturising Hand & Body Lotion 75 ml **1398716** Regular Price R29





#### .....



Reduce the look of scars



Reduce the look of stretch marks



Reduce the look of dark spots



Reduce uneven skin tone



Soften skin



Reduce roughness



Nourish extremely dry skin

Silky Moisture Tissue Oil 150 ml 91775 Regular Price R174.90 R16990



AVON

KIN

SOFT

HUILE HYDRATANT POUR LA PE

**BUY 2** for **R199** 

AVEC UN EFFET SOVELIX

SILKY MOISTURE

107208

TISSUE OIL

150 mH

# SUPERIOR MOISTURE



\*Based on a clinical study. \*\*Based on a clinical moisturisation study.

SKIN SOFT SOFT

TISSUE OIL HUILE HYDRATANT POUR LA PERG AVEC UN EFFET SOYELX

117207

150 mIC

SAVE UP TO R150.80



Join the Avon movement! Visit www.avon.co.za



SPRITZ FOR R3990

# **NEW** 1<sup>ST</sup> EVER

# UPLIFTING BATH BOMBS

Fruit Fizz Bath Bombs 3 × 100 g 1400788 Regular Price R199



#### HOW TO USE:

Add to your hot bath, wait for product to dissolve, get in 8 enjov!

VARIANTS INSIDE EACH BOX

AVON

BATH BOMBS

Summer Garden **Bath Bombs** 3x100g 1400787 Regular Price R199



# SOOTHING BATH SALTS

AVON

MOOD

OAKS

601)

BATH SALTS

1 x FRESH & ZESTY

1x PRESS PAUSE

1x SOAK & SLEEP

ACOD

SAVE R20

Sola A Station

**R179** 

VARIANTS INSIDE EACH PACK

NEW

#### HOW TO USE:

Pour into a running bath & breathe in the aromatic scents as they dissolve



#### FRESH & ZESTY X1

Revitalise with rock salt, white flowers & lime mint

#### PRESS PAUSE X 1

Relax with Himalayan salts, red fruit