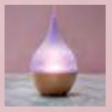

#### Easy-to-use scent diffuser & air purifier

- TIMER FUNCTION 30 180 MINUTES
- AUTO SHUT-OFF FUNCTION
- **USB CONNECTIVITY**
- CHANGES COLOUR: BLUE, PURPLE, GREEN OR WHITE LIGHT

#### Aroma Diffuser

Mini air purifier & scent diffuser with a wooden look. 10 cm x 10 cm x 16.5 cm

1333978 Regular Price R569

#### HOW TO USE:

- 1. Twist off lid
- Fill with 130 ml water & a few drops of your fragrance oil
- 3. Plug in USB & press the power button
- 4. Your home will smell delightful!

Watch instruction video online at avon.co.za/diffuser