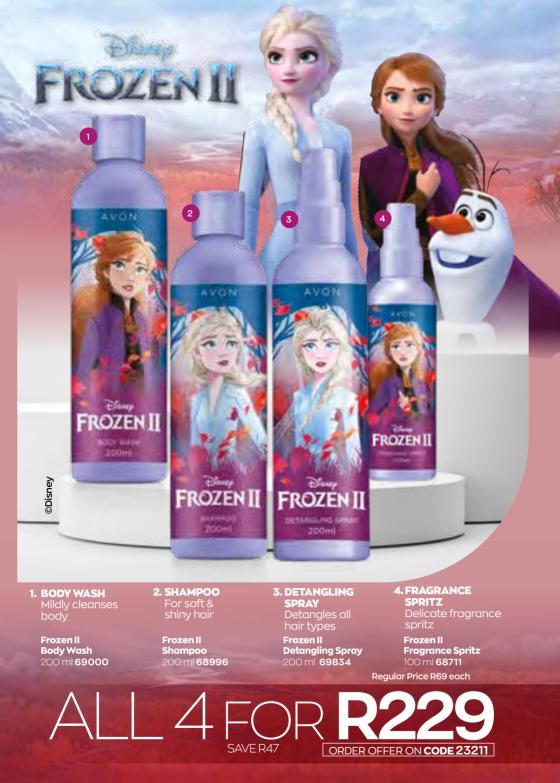

NEW

©Disney ©2021 MARVEL

2

#### Frozen II Big Bag

RIVEN

Spacious Frozen bag with zip closure, durable carry handles & a functional front pocket. 39 cm x 26 cm x 28.5 cm Shoulder strap length: 119 cm max

**1419548** Regular Price R449

#### Frozen II Wheel Bag

Frozen-themed wheel bag featuring shoulder straps, secure zip closure & protective bottom feet. 29.5 cm x 14.5 cm x 38 cm

1422001 Regular Price R449