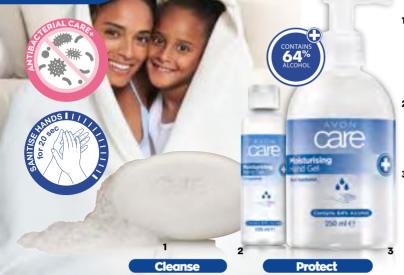

FOOT CARE



1



**Exfoliate** Scrub to remove rough skin & soften feet

> WORKS Rough Skin Remover

> > AVON

150 ml C

# 2

Restore Help smooth the look of cracked heels in 3 days\*

## BONUS SIZE BONUS SIZE

WORKS Entreme Cracked Hee Restoring Cream

2

1 Rough Skin Remover Cream 150 ml 1400298 Regular Price R89.90

2 Extreme Cracked Heel Restoring Cream 150 ml 1400299 Regular Price R89.90

A 2 for R139 Please indicate your choice of 2 products to qualify for the discount. If choosing 2 of the same, add to your basket twice.

#### D 5 D Δ` Δ



Add oil to warm water & soak feet to soften & pamper



Moisturise Massaae into feet overnight to lock in moisture



Refresh Spray to instantly refresh. deodorise & cool feet



ORDER OFFER ON CODE 23205



# anti-bacterial family protection



BODYLOTION

skin against

are

Skin Defence

Moisturising

Hand & Body Lotion

400 ml **1393212** 

**Regular Price R70** 

bacteria

Moisturise & defend

BODY WASH Full body anti-bacterial protection



Skin Defence Moisturising Hand & Body Wash 400 ml 1393213 Regular Price R70



**HAND WASH** Protection throughout the day

1 Nurturing Cleansing Bar 90 g 63906 Regular Price R27.50 R1690

2 Moisturising Hand Gel Anti-Bacterial 100 ml 1388096 Regular Price R45

**R22** 

**3 Moisturising Hand Gel Anti-Bacterial** 250 ml **1387656** Regular Price R89

R45

SAVE UP TO R44

HAND & BODY LOTION Moisturises & protects hands



Skin Defence Moisturising Hand Wash 250 ml 1398717 Regular Price R39.90



Skin Defence Moisturising Hand & Body Lotion 75 ml **1398716** Regular Price R29





#### ...