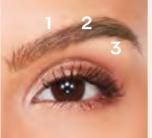

# WHAT'S YOUR BEST BROW?

Model is wearing Avon Brow Showcase Ombre Brow Compact in Medium Dark.

### **PERFECT OMBRE BROW** Easy-to-blend, long-lasting

formula fills & shapes brows

### HOW TO USE:

- Use brush & lighter shade to fill in the front section of your brow
- 2. Use **darker shade** to fill from **brow arch to tail**, then brush through with a spoolie
- 3. Highlight beneath brow to define for a natural-looking lift

Dark Brown

Y G N

Model is wearing Avon True Color Dual Ended Brow Liner in Dark Brown.

Medium Brown 1298495

Soft Black 1298497 Dark Brown 1298496

D U

EACH

SAVE R30