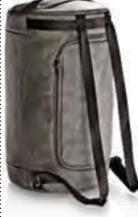

### **Omisha Backpack**

Two-tone canvas bag that can be worn as a backpack or handbag. Closes with a press stud. 36 cm x 12 cm x 37.5 cm 1424234

Regular Price R499

**1 BAG, 2 LOOKS** Wear as a backpack or handbag