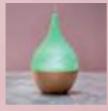

#### Easy-to-use scent diffuser & air purifier

- TIMER FUNCTION 30 180 MINUTES
- AUTO SHUT-OFF FUNCTION
- **USB CONNECTIVITY**
- CHANGES COLOUR: BLUE, PURPLE, GREEN OR WHITE LIGHT

#### Aroma Diffuser

Mini air purifier & scent diffuser with a wooden look. 10 cm x 10 cm x 16.5 cm

1333978 Regular Price R569

#### HOW TO USE:

- 1. Twist off lid
- Fill with 130 ml water & a few drops of your fragrance oil
- 3. Plug in USB & press the power button
- 4. Your home will smell delightful!

Watch instruction video online at avon.co.za/diffuser