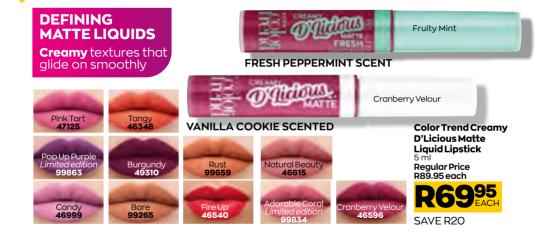

### NATURALLY FRESH-FACED

- Buildable formula for a healthy glow
- $\star$ **Helps hide blemishes**
- Formulated to control oil breakthrough

Model is wearing Color Trend Fresh Face Liquid Foundation Natu

# rend rend

FRESH FACE

LIQUIDE

O N

FRESH FACE

I OND DE TEINT

Mocha

Color Trend Fresh Face Liquid Foundation 30 ml Regular Price R109.95 each 1FOR R7995 ANY 2 FOR R109 SAVE UP TO R110,90

Nearly Nude

Natural

Warm Carame **43506** 

Bisque

Sun Beige 34832

Mocha

Please indicate your choice of 2 products to qualify for the discount. If choosing 2 of the same, add to your basket twice.