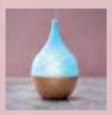

#### Easy-to-use scent diffuser & air purifier

- TIMER FUNCTION 30 180 MINUTES
- AUTO SHUT-OFF FUNCTION
- **USB CONNECTIVITY**
- CHANGES COLOUR: BLUE, PURPLE, GREEN OR WHITE LIGHT

#### Aroma Diffuser

Mini air purifier & scent diffuser with a wooden look. 10 cm x 10 cm x 16.5 cm

1333978 Regular Price R569

#### HOW TO USE:

- 1. Twist off lid
- Fill with 130 ml water & a few drops of your fragrance oil
- 3. Plug in USB & press the power button
- 4. Your home will smell delightful!

Watch instruction video online at avon.co.za/diffuser