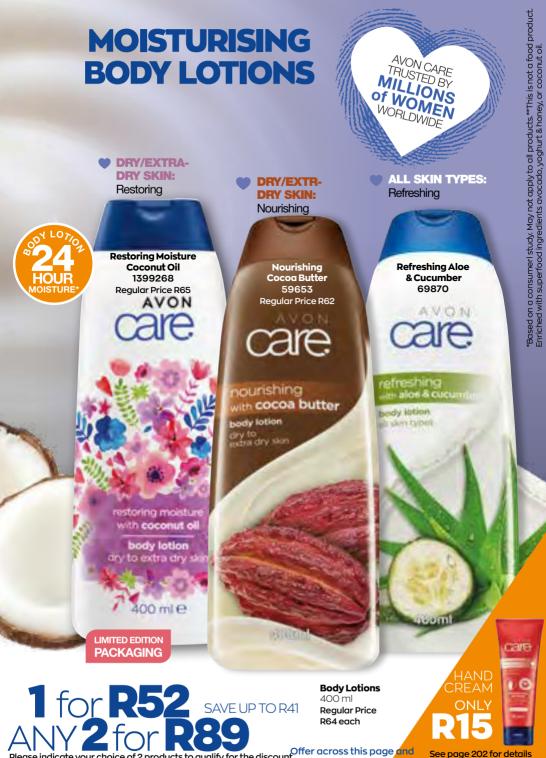

#### DO YOU HAVE DRY TO EXTRA-DRY SKIN?

NOURISH + soften + protect

with **vitamin E** & **macadamia** 

Avon Care Triple Care Moisturiser Face Cream 100 ml 1394887 Regular Price R49

NEW

AVON CARE TRUSTED BY

MILLIONS of WOMEN WORLDWIDE

dry to extra dry

DO YOU HAVE NORMAL TO DRY SKIN?

HYDRATE + soften + protect

with **vitamin E** 

Avon Care 24hr Triple Care Face Cream 100 ml 1377107 Regular Price R49

## 1 for R39, ANY 2 for R74 Please indicate your choice of 2 products to qualify for the discount.

Please indicate your choice of 2 products to qualify for the discount If choosing 2 of the same, add to your basket twice.