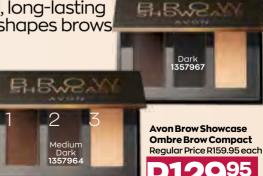

# WHAT'S YOUR BEST BROW?

Model is wearing Avon Brow Showcase Ombre Brow Compact in Medium Dark.

### **PERFECT OMBRE BROW** Easy-to-blend, long-lasting

formula fills & shapes brows

### HOW TO USE:

- Use brush & lighter shade to fill in the front section of your brow
- 2. Use **darker shade** to fill from **brow arch to tail**, then brush through with a spoolie
- 3. Highlight beneath brow to define for a natural-looking lift

Dark Brown

Y G N

Model is wearing Avon True Color Dual Ended Brow Liner in Dark Brown.

Medium Brown 1298495

Soft Black 1298497 Dark Brown 1298496

D U

EACH

SAVE R30