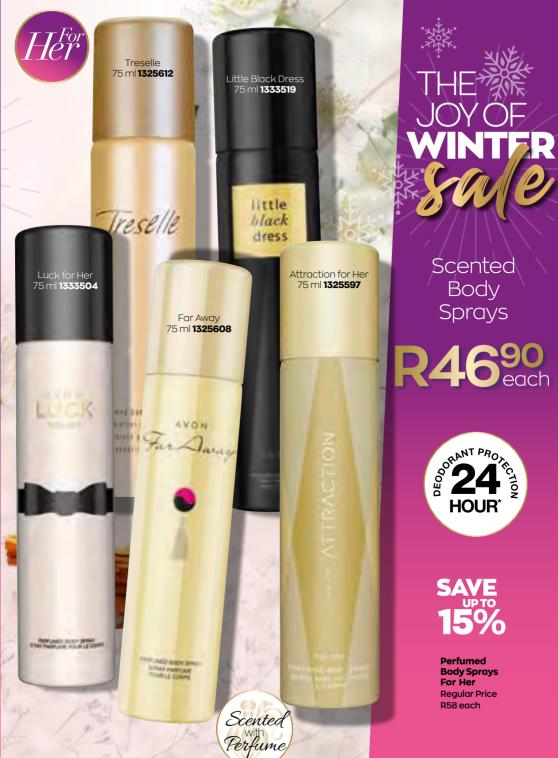

choosing 2 of the same, add to your basket twice.

# SAVE UP TO 10%

Offer across this page and the next page



JOY OF WINTER Solution

**THE**\*

1FOR **R83**90 ANY 2 FOR **R146**90

Please indicate your choice of 2 products to qualify for the discount. If choosing 2 of the same, add to your basket twice.



Offer across this page and the previous page

Luck for Him 150 ml **1387314** 

Him

Black Suede 150 ml **1387456** 

BEACK SULED

Mesmerize 150 ml **1388907** 

smerize

Scented Body Sprays

R4690

ΉE

Luck Limitless for Him 150 ml **1388908**  Attraction for Him 150 ml **1388874** 

ATTRACTION

Black Suede Intense 150 ml **1388876** 

BLACK SUEDE

OF **24** 

SAVE <sup>ир то</sup> 15%

**Perfumed Body Sprays For Him** Regular Price R58 each

\*Based on a deodorant efficacy test.



\*Based on a deodorant efficacy test.



# THE JOY OF WINTER SOLE

## Hand & Body Lotions 1FOR R48 ANY 2 FOR B84

Please indicate your choice of 2 products to qualify for the discount. If choosing 2 of the same, add to your basket twice.



Offer across this page and the next page





\*Based on an anti-perspirant efficacy test.

Deodorant **Regular** Price R33.90 each

Please indicate vour choice of <u>2 products to</u> qualify for the discount. If choosing 2 of the same, add to your basket twice.

Offer across this page and







If choosing 2 of the same, add to your basket twice.

## HEALTHY, HYDRATED HANDS





with added benefits for uneven skin

NITAMINC

Antioxidant-ri Skin complex featuring BRIGHTER that can cause **uneven** skin tone & discolourations.

#### **1** NIGHT CREAM