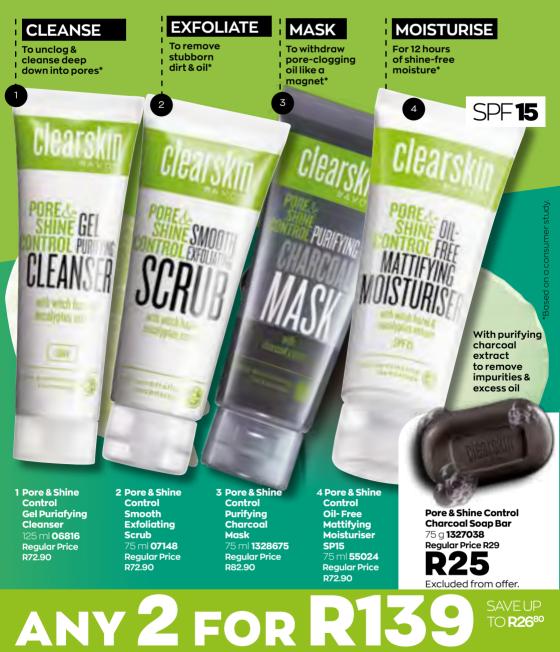

# clearskin

#### TONE

To remove excess oil & stubborn dirt, while leaving skin purified & super matte

# SHAKE TO ACTIVATE

PROBLEM SKIN SOLUTION

CHARCOAL ACTS AS A MAGNET TO DRAW OUT IMPURITIES FOR CLEAN & SHINE-FREE SKIN!

5 Pore & Shine Control Mattifying Charcoal Toner 100 ml 1400405 Regular Price R75

FIND OUT MORE WWW.AVON.CO.ZA/CLEARSKIN

clearskin

ATTIFYING

TONER

ANY 2 FOR R139 Please indicate your choice of 2 products to qualify for the discount. If choosing 2 of the same, add to your basket twice.

Offer across this page and the next page

SAVE UP

# STAY MATTE & MARVELOUS

Please indicate your choice of 2 products to qualify for the discount. If choosing 2 of the same, add to your basket twice. Offer across this page and the previous page

#### GIVE BLACKHEADS THE BOOT

ANY 2 FOR R139 SAVE UP TO R46<sup>80</sup>

Please indicate your choice of 2 products to qualify for the discount. If choosing 2 of the same, add to your basket twice.

# **3-in-1** face care

MAG IN

Extra value

Extra easy