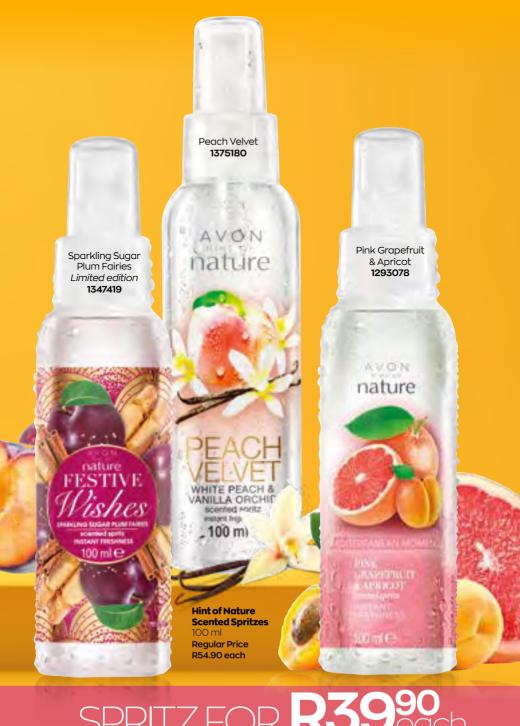

ash 250 ml 1398717 Regular Price R39.90



Skin Defence Moisturising Hand & Body Lotion 75 ml **1398716** Regular Price R29





#### .....



Reduce the look of scars



Reduce the look of stretch marks



Reduce the look of dark spots



Reduce uneven skin tone



Soften skin



Reduce roughness



Nourish extremely dry skin

Silky Moisture Tissue Oil 150 ml 91775 Regular Price R174.90 R16990



AVON

KIN

SOFT

HUILE HYDRATANT POUR LA PE

**BUY 2** for **R199** 

AVEC UN EFFET SOVELIX

SILKY MOISTURE

107208

TISSUE OIL

150 mH

# SUPERIOR MOISTURE



\*Based on a clinical study. \*\*Based on a clinical moisturisation study.

SKIN SOFT SOFT

TISSUE OIL HUILE HYDRATANT POUR LA PERG AVEC UN EFFET SOYELX

117207

150 mIC

SAVE UP TO R150.80



Join the Avon movement! Visit www.avon.co.za



SPRITZ FOR R3990

# **NEW** 1<sup>ST</sup> EVER

# UPLIFTING BATH BOMBS

Fruit Fizz Bath Bombs 3 × 100 g 1400788 Regular Price R199



#### HOW TO USE:

Add to your hot bath, wait for product to dissolve, get in 8 enjov!

VARIANTS INSIDE EACH BOX

AVON

BATH BOMBS

Summer Garden **Bath Bombs** 3x100g 1400787 Regular Price R199



# SOOTHING BATH SALTS

AVON

MOOD

OAKS

601)

BATH SALTS

1 x FRESH & ZESTY

1x PRESS PAUSE

1x SOAK & SLEEP

ACOD

SAVE R20

Sola A Station

**R179** 

VARIANTS INSIDE EACH PACK

NEW

#### HOW TO USE:

Pour into a running bath & breathe in the aromatic scents as they dissolve



#### FRESH & ZESTY X1

Revitalise with rock salt, white flowers & lime mint

#### PRESS PAUSE X 1

Relax with Himalayan salts, red fruits & avocado

ど,

#### SOAK & SLEEP X 1 Unwind wi