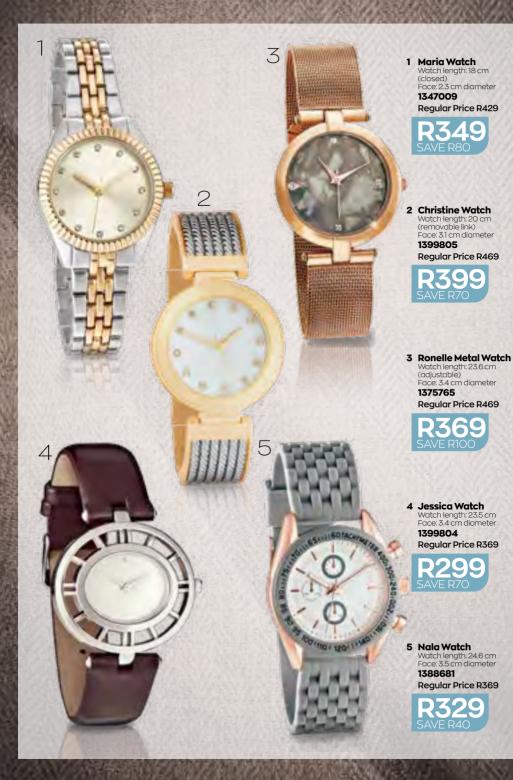

e. Watch length: 26.5 cm Face: 55 cm diameter

1422165 Regular Price R429



#### Serena Ladies' Watch

HERS

Rose gold-toned watch with a black mock-croc strap & gunmetal cable detailing around the face. Watch length: 23.5 cm Face: 3.4 cm diameter

1422164 Regular Price R429



### HIS & HERS wristwear romance

Want to be **#couplegoals**? Choose your complementary watches & **step out in style**.

### ALL NEW

HERS

#### Jonathan Men's Watch

Silver-toned men's watch with a blue faux-leather strap & a textured inner face featuring a non-functional subdial. Watch length: 24.2 cm Face: 4 cm diameter

1422163 Regular Price R399



#### Penelope Ladies' Watch

HIS

Silver-toned watch with a pastel blue faux-leather strap. Watch length: 23 cm Face: 28 cm x 2 cm 1422507

Regular Price R399







Our selection to ensure you **find the watch to suit your style** 





**Eleanor Watch** 

Rose gold-toned watch with a burgundy faux-leather strap, marble-like face detail & a diamantéencrusted surround. Watch length: 231 cm Face: 29 cm diameter

1422167 Regular Price R399

**R269** SAVE R130

LIMITED EDITION

XII

#### **KEEP THEM COZY THIS WINTER!**

Character Winter Sets Beanie: 19 cm x 19 cm Gloves: Total length: 16.5 cm Hand width: 8 cm ½ wrist Elasticated: 6 cm

1 Boys: 1357982 2 Girls: 1357981 Regular Price R199 each



NEW



©Disney ©2021 MARVEL

2



#### **Avengers Big Bag**

Spacious Avengers bag with zip closure, durable carry handles & a functional front pocket. 39 cm × 26 cm × 28.5 cm Shoulder strap length: 19 cm max

1419549 Regular Price R449



#### Frozen II Big Ba