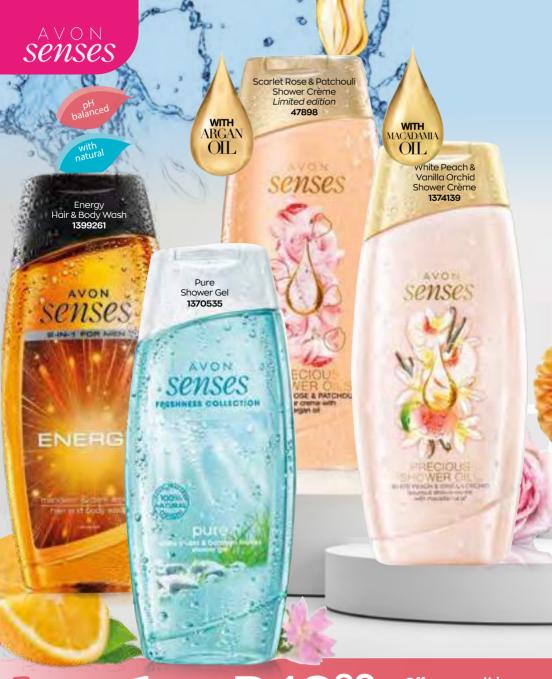

3 × 100 g 1400788 Regular Price R199



#### HOW TO USE:

Add to your hot bath, wait for product to dissolve, get in 8 enjov!

VARIANTS INSIDE EACH BOX

AVON

BATH BOMBS

Summer Garden **Bath Bombs** 3x100g 1400787 Regular Price R199



# SOOTHING BATH SALTS

AVON

MOOD

OAKS

601)

BATH SALTS

1 x FRESH & ZESTY

1x PRESS PAUSE

1x SOAK & SLEEP

ACOD

SAVE R20

Sola A Station

**R179** 

VARIANTS INSIDE EACH PACK

NEW

#### HOW TO USE:

Pour into a running bath & breathe in the aromatic scents as they dissolve



#### FRESH & ZESTY X1

Revitalise with rock salt, white flowers & lime mint

#### PRESS PAUSE X 1

Relax with Himalayan salts, red fruits & avocado

ど,

#### SOAK & SLEEP X 1 Unwind with calming sea salts & lavender

Avon Mood Soaks Bath Salts 3 × 80 g 1404241 Regular Price R199



250 ml

**Crèmes & Gels** 250 ml **Regular Price** R44.90 each

**Senses Shower** 

**RZ**090 SAVE UP TO <u>R21.80</u> se indicate your choice of 2 products to qualify for the discount. If choosing 2 of the same, add to your basket twice

Offer across this page and next page

Spring Bloom Shower Gel 1399256 Regular Price R46.90

Senses

of collection

# SENSATIONAL **SHOWER GELS**

200

KA

Marine Shower Gel 1370546

VON

**BESKREES COLLECTION** 

SPRING

marine

Wild Strawberry Dreams Shower Crème 1422296

with natural

NEW

With NATURAL STRAWBERRY JUICE EXTRACT

Senses Shower **Crèmes & Gels Reaular Price** R44.90 each

250 ml

FOR **R4090** the previous page use indicate your choice of 2 products to qualify for the discount If choosing 2 of the same, add to your basket twice.

SAVE UP