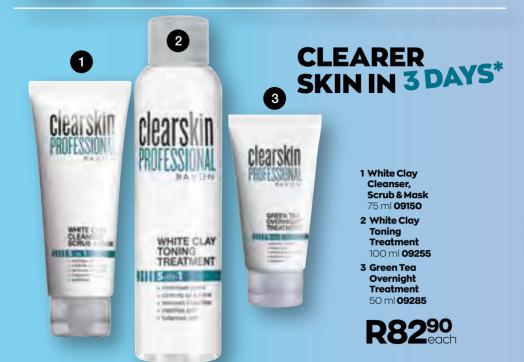

# clearskin

#### TONE

To remove excess oil & stubborn dirt, while leaving skin purified & super matte

# SHAKE TO ACTIVATE

PROBLEM SKIN SOLUTION

CHARCOAL ACTS AS A MAGNET TO DRAW OUT IMPURITIES FOR CLEAN & SHINE-FREE SKIN!

5 Pore & Shine Control Mattifying Charcoal Toner 100 ml 1400405 Regular Price R75

FIND OUT MORE WWW.AVON.CO.ZA/CLEARSKIN

clearskin

ATTIFYING

TONER

ANY 2 FOR R139 Please indicate your choice of 2 products to qualify for the discount. If choosing 2 of the same, add to your basket twice.

Offer across this page and the next page