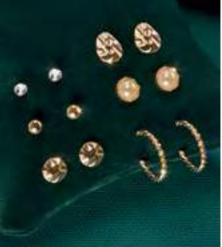

Take your pick of our sets to customise your looks & express your mood.

NEW

Lyla Ring & Earring Set Gold-toned set with diamanté details consisting of 5 stackable rings & 2 pairs of earrings. Hoop earrings: 22 cm drop Drop-shaped earrings: 135 cm drop Ring size: 65 (Internal diameter of 1.89 cm). Rings can open to size 9 (Internal diameter of 1.89 cm). **1424389** 

Regular Price R169

ALL LIMITED EDITION

HOOP EARRINGS

Belinda 12-Piece Earring Gift Set

12 pairs of studs in various designs. Sizes vary from 0.4 cm to 0.8 cm. **1438291** 

Regular Price R129

#### Ella Earring Set 6-Piece earring set with faux-pearl & diamanté details. Diamanté: 05 cm Oval: 11 cm x 0.9 cm Stud: 06 cm Faux-peart: 0.8 cm Hoops: 18 cm **1424388**

Regular Price R129

Fabulous faux-pearls add **a touch of** sophistication to any look.