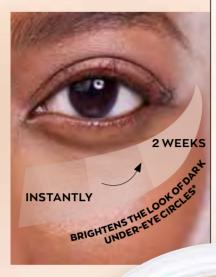

## **INSTANTLY BRIGHTEN** UNDER-EYE SHADOWS

DIMINISH THE LOOK OF **DARK CIRCLES** WITH OUR **DUAL EYE CREA**M FOR BRIGHTER EYES.

> 2-IN-1 Dark Circle Corrector

OF WOMEN SAW AN

IMPROVEMENT IN DARK CIRCLES

IN 1 WEEK\*\*

SUITABLE FOR USE ON ALL SOUTH AFRICAN SKIN TONES.

> Anew Dark Circle Corrector Dual Eye System 20 ml 1379694 **P279**

MORNING COLOUR-CORRECTING CREAM

EVENING NEUTRALISING GEL