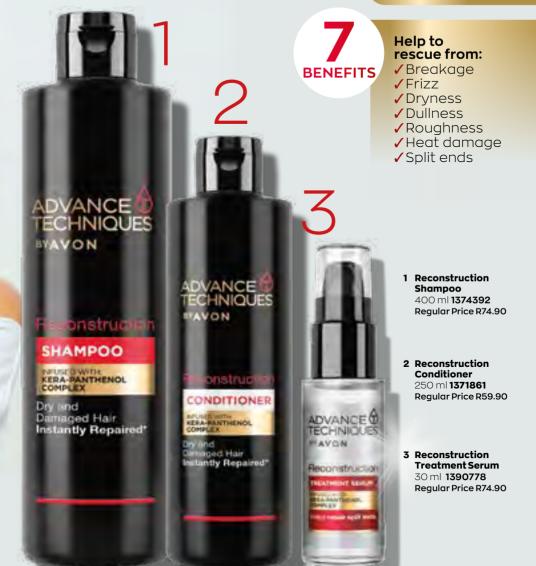

e** R44.90 each

250 ml

FOR **R4090** the previous page use indicate your choice of 2 products to qualify for the discount If choosing 2 of the same, add to your basket twice.

SAVE UP TO R21.80

Offer across this page and







1 FOR R50%, ANY 2 FOR R89 SAVE UP TO R5080

Please indicate your choice of 2 products to qualify for the discount. If choosing 2 of the same, add to your basket twice.





SAVE R114

ORDER OFFER ON CODE 23213



Reconstruction

#### PREVENT BREAKAGE



ANTIBACTERIAL TECHNOLOGY: Quick drying to prevent the growth of bacteria.

Helps reduce knots & tangles

Pro Detangling Brush Limited edition 1381966 Regular Price R104.90 **R94**90



\*When using Reconstruction full regimen including serum.

Join the Avon movement! Visit www.avon.co.za

# REPAIR DAMAGED HAIR





# ALL3 FOR **R149** SAVE CRDER OFFER ON CODE 26017



Hair feels nourished & smoother after just 1 use\*

> 93% of women agree hair looks & feels noticeably softer, stronger & healthier\*\*

#### Absolute Nourishment

Absolute Nourishment Argan & Coconut Treatment Oil 100 ml 1371657 Regular Price R129.90 **P9990** 

#### 

#### Absolute Nourishment

TREATHENT O'L

# NOURISHING SERUMS

2

Discover our NO.1 SMOOTHING HAIR SERUM\*\*

ADVANCE TECHNIQUES

Nourishment

TREATMENT SERVE

Just 1 Use"

FAVON

Absolute

USED WITH

RGAN OIL

1



ADVANCE O

TREATHANT

WAVON

Ultimate

TECHNOLOGY

Up 10-1001



Absolute Nourishment Argan Treatment Serum 30 ml 1371660 Regular Price R69.90

When using full regimen. \*\*Based on a consumer study \*\*\*Based on 2019 full year Avon worldwide sales data.