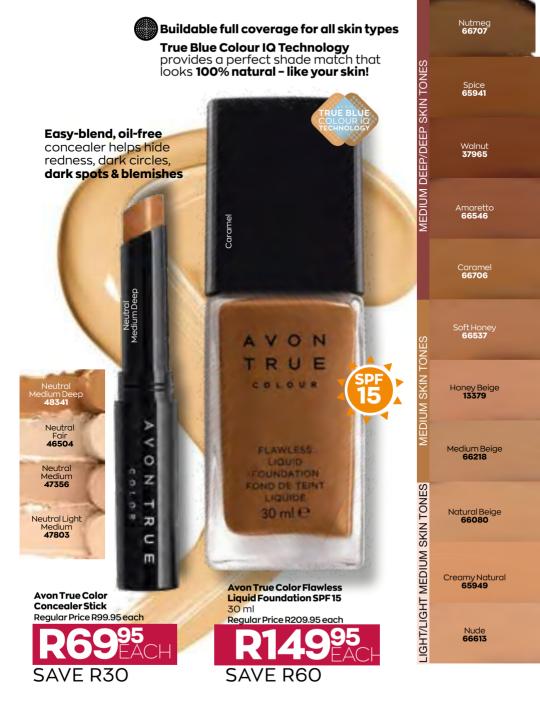

## **SUPER FLAWLESS** 8-HOUR\* COVERAGE

**3-in-1** foundation, powder & concealer

**+ 100% natural-looking** medium-to-full coverage

Visibly evens skin tone & texture

ght Caramel **1442779**  TRUE BLUE COLOUR iO TECHNOLOGY

for a **100%** shade match

ONI

R13995 EACH

SAVE R60

Avon True Flawless Cream-to-Powder Foundation <sup>9</sup> g Regular Price R199.95 each

\*Based on a consumer study.

COMES WITH BUILT-IN MIRROR & APPLICATOR

# 

Flat Foundation Brush Limited edition 1306368 Regular Price R169.95

2 PERFECTING CONCEALER

Model is wearing Avon True Color Flawless Liquid Foundation Walnut and Avon True Color Concealer Stick in Neutral Mediu Deep.