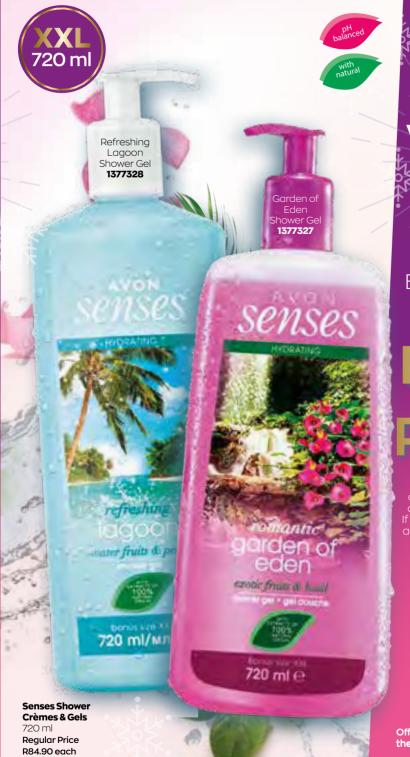

00 cm (including fringes) **91245** 

Regular Price R269



Ria Rings

Size: 8

Size: 6

Stackable rose gold-toned rings with diamanté chain detailing. **15661** 

**Regular Price R99** 

R**49** SAVE **R50** 

## Winter **Savings** P SAVE for Everyone! 960%

LIMITED STOCK AVAILABLE



000 mie

Goodbye Tension 1383346 Regular Price R69.90 Aloha Monoi **1400206**  JOYOF WINTER Save

HE

Relaxing Bubble Baths

# R6590 each

SAVE UP TO 10%

Avon Bubble Baths 1000 ml Regular Price R74.90 each

1000 m/ e





Relaxing Bubble Baths

# R6590 each

SAVE 10%



Refreshing **Body Washes** 

INTER

ΓHE\*

1FOR **R83**90 ANY 2 FOR **R146**90

Please indicate vour qualify for the discount. If choosing 2 of the same, add to your basket twice.

# SAVE UP TO 10%

Offer across this page and the next page



JOY OF WINTER Solution

**THE**\*

1FOR **R83**90 ANY 2 FOR **R146**90

Please indicate your choice of 2 products to qualify for the discount. If choosing 2 of the same, add to your basket twice.



Offer across this page and the previous page

Luck for Him 150 ml **1387314** 

Him

Black Suede 150 ml **1387456** 

BEACK SULED

Mesmerize 150 ml **1388907** 

smerize

Scented Body Sprays

R4690

ΉE

Luck Limitless for Him 150 ml **1388908**  Attraction for Him 150 ml **1388874** 

ATTRACTION

Black Suede Intense 150 ml **1388876** 

BLACK SUEDE

OF **24** 

SAVE <sup>ир то</sup> 15%

**Perfumed Body Sprays For Him** Regular Price R58 each

\*Based on a deodorant efficacy test.



\*Based on a deodorant efficacy test.



# THE JOY OF WINTER SOLE

## Hand & Body Lotions 1FOR R48 ANY 2 FOR B