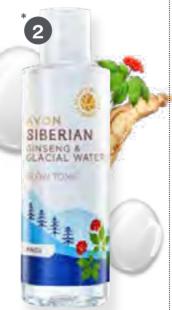

#### I'M THE SUPERCHARGED GLOW TONIC

with **Siberian** ginseng and glacial water for a fresh, glacial glow.

SIBERIAN GINSENG & GLACIAL WATER GLOW TONIC 200 ml 1389452 R239

#### I'M THE LIGHTWEIGHT GEL CREAM

with **Australian** kakadu and finger lime to quench skin and boost your glow.

AUSTRALIAN KAKADU & FINGER LIME DAY CREAM 50 ml 1389203 R209

Please indicate your choice of 2 products to qualify for the discount. If choosing 2 of the same, add to your basket twice. Offer across this page and previous page