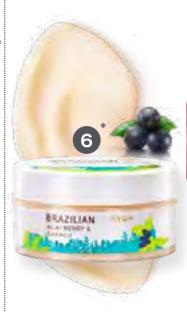

#### I'M THE FOAMING JELLY SCRUB

with **Brazilian** maracuja for refreshed, glowing skin.

BRAZILIAN

5

#### I'M THE HYDRATING BODY PUDDING

with **Brazilian** acai berry and capacu to satisfy parched skin.

AFRICAN BAOBAB AND MARULA HAIR MASK 200 ml 1389216 R279

AFRICAN

Entran a

BRAZILIAN MARACUJA EXFOLIATING JELLY SCRUB 150 ml 1389220 R239 BRAZILIAN ACAI BERRY & CAPACU BODY BUTTER 200 ml 1389215 R279

HAIR MASK

**BODY SCRUB** 

HYDRATE

Please indicate your choice of 2 products to qualify for the discount. If choosing 2 of the same, add to your basket twice. Offer across this page and next page