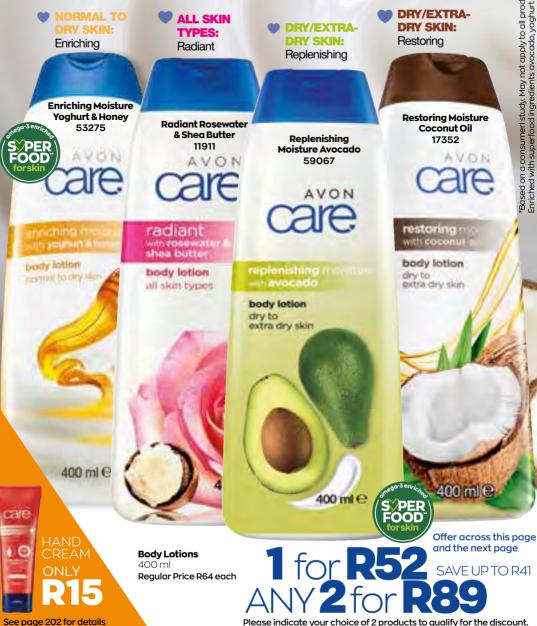

#### DO YOU HAVE DRY TO EXTRA-DRY SKIN?

NOURISH + soften + protect

with **vitamin E** & **macadamia** 

Avon Care Triple Care Moisturiser Face Cream 100 ml 1394887 Regular Price R49

NEW

AVON CARE TRUSTED BY

MILLIONS of WOMEN WORLDWIDE

dry to extra dry

DO YOU HAVE NORMAL TO DRY SKIN?

HYDRATE + soften + protect

with **vitamin E** 

Avon Care 24hr Triple Care Face Cream 100 ml 1377107 Regular Price R49

## 1 for R39, ANY 2 for R74 Please indicate your choice of 2 products to qualify for the discount.

Please indicate your choice of 2 products to qualify for the discount If choosing 2 of the same, add to your basket twice.