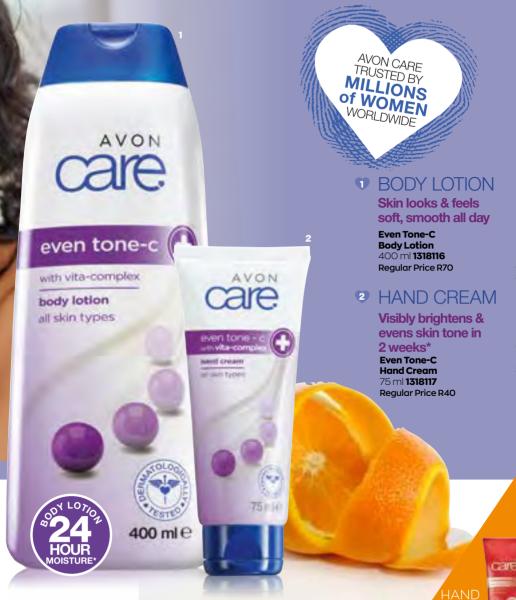

#### DO YOU HAVE DRY TO EXTRA-DRY SKIN?

NOURISH + soften + protect

with **vitamin E** & **macadamia** 

Avon Care Triple Care Moisturiser Face Cream 100 ml 1394887 Regular Price R49

NEW

AVON CARE TRUSTED BY

MILLIONS of WOMEN WORLDWIDE

dry to extra dry

DO YOU HAVE NORMAL TO DRY SKIN?

HYDRATE + soften + protect

with **vitamin E** 

Avon Care 24hr Triple Care Face Cream 100 ml 1377107 Regular Price R49

## 1 for R39, ANY 2 for R74 Please indicate your choice of 2 products to qualify for the discount.

Please indicate your choice of 2 products to qualify for the discount If choosing 2 of the same, add to your basket twice.