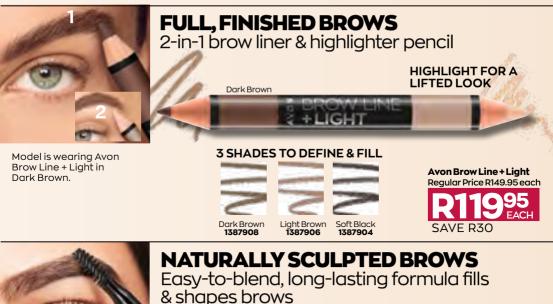

# THE BROW BAR

### **ULTRA-STYLED BROWS**

with our collectable, travel-friendly brow-styling set

> Spoolie for combing
>  Brush to apply product that colours & fills
>  Brow shaver to trim & shape

### **Avon Brow Set**

Limited edition Contains: Spoolie Brush, Application Brush & Brow Shaver **1408766** Regular Price R179.95