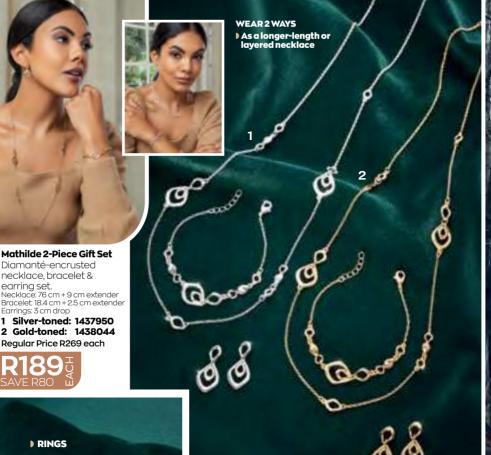

### Diana Premium 2-Piece Gift Set

Intricate aold- or silvertoned necklace featuring a mesh chain & diamantés Comes with matchina earrings. Necklace: 42 cm + 9 cm extender Earrings: 1.1 cm x 2.1 cm

1 Gold-toned: 1328795 2 Silver-toned: 1328796 Regular Price R229 each