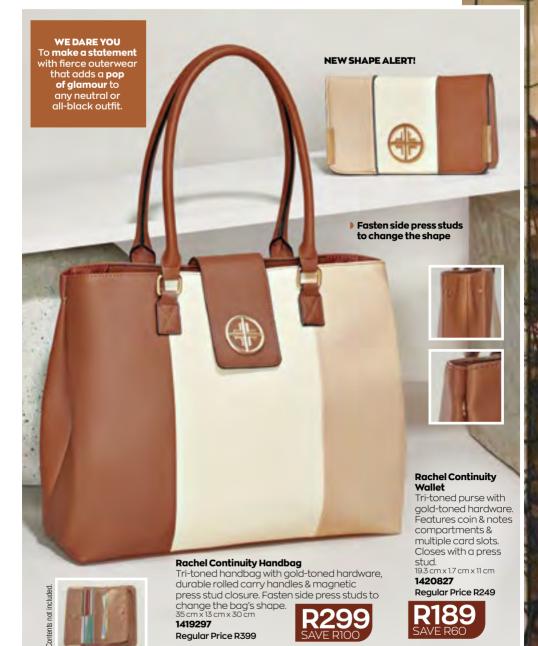

### MEET THE WINTER TRENDS TO MAKE YOU THE CENTRE OF ATTENTION

Complete your collection with the weekender & vanity coming in July

Rachel Continuity Handbag Tri-toned handbag with gold-toned hardware, durable rolled carry handles & magnetic press stud closure. Fasten side press studs to change the bad's shape.

35 cm x 13 cm x 30 cm 1419297 Regular Price R399