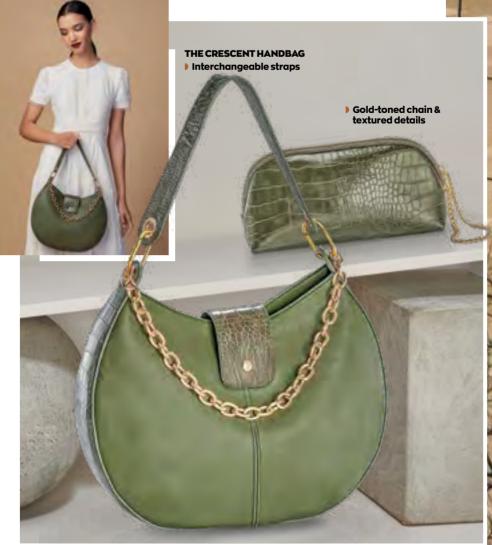

### MEET THE WINTER TRENDS TO MAKE YOU THE CENTRE OF ATTENTION

Complete your collection with the weekender & vanity coming in July

Rachel Continuity Handbag Tri-toned handbag with gold-toned hardware, durable rolled carry handles & magnetic press stud closure. Fasten side press studs to change the bad's shape.

35 cm x 13 cm x 30 cm 1419297 Regular Price R399

### Selena Handbag

Mock-croc, faux-leather handbag featuring a trendy crescent shape & gold-toned chain detail. Closes with a zip

& flap for added security. 32.5 cm x 8 cm x 25 cm 1399826

### Selena Vanity

Mock-croc, faux-leather vanity bag featuring gold-toned chain

detail & zip closure. 20.5 cm x7 cm x 10.5 cm **1399827** Regular Price R179

ALL LIMITED EDITION