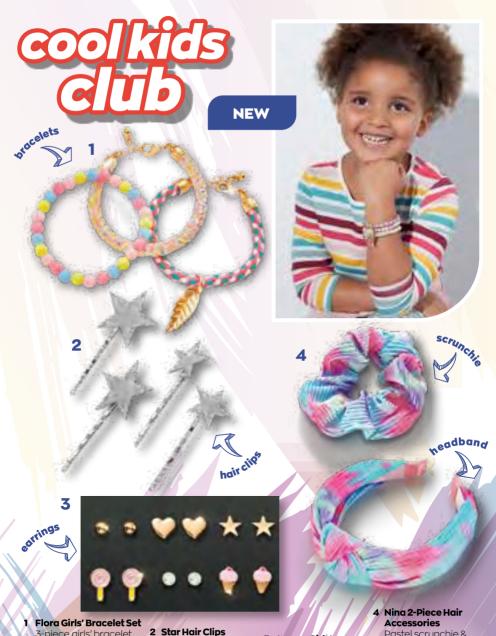

### Back-to-School Backpack 5 Black: 1320796 6 Navy: 1320795 Regular Price R349 each

©&™ Spin Master

©2021 MARVEL

3-piece girls' bracelet set in multiple colours. Clasp Bracelets: 15.2 cm + 2.5 cm extender Stretch Bracelet: 4.5 cm inner diameter 1421998

**Regular Price R169** 

4-piece glittery star slide clip set. Big star: 3.5 cm diameter Small star: 2.5 cm diameter Iron clip: 5.5 cm long

1393471 **Regular Price R149** 

**3** Aurora Girls' **Earring Set** 

6-piece earring set. Smallest: 0.4 cm Largest: 1 cm x 0.6 cm

1421997 **Regular Price R169** 

Pastel scrunchie & headband set. Headband: 16.5 cm H x 12.5 cm W Scrunchie: 9 cm diameter

1399796 **Regular Price R199** 