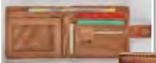

Padded compartment for laptop
Durable rolled carry handles

Benjamin Laptop Bag 39 cm x 11.5 cm x 25.5 cm 1399819 Regular Price R569

Benjamin Wallet 9.3 cm x 12 cm 1399820 Regular Price R249

**Dylan Sunglasses** 14 cm x 5.2 cm **1399821** Regular Price R159