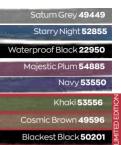

## SUPER LASH LIFT & HOLD IN 1 SWIPE

INNOVATIVE LIFT-FIX BRUSH Latches onto every lash for maximum lift from root to tip

> DRAMATIC DEFINITION THAT LASTS UP TO 10 HOURS\*\*\*

1 Avon Unlimited Instant Lift Mascara 10 ml Black 1344319 Regular Price R179.95

2 Avon True Colour Glimmerstick Eyeliner Blackest Black Regular Price R99.95