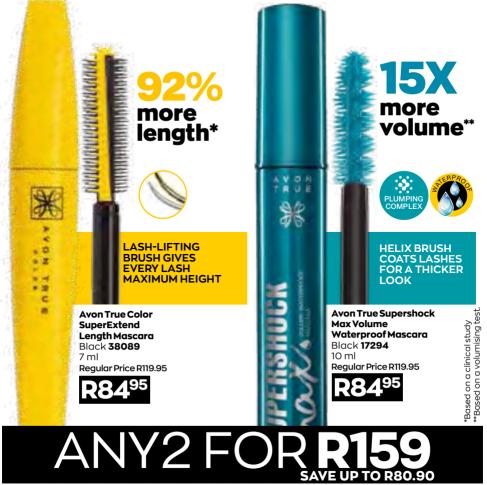

#### SCAN TO WATCH **OUR SUPER FAB IN 5 TUTORIAL:**

Avon Ultra Matte Lipstick Regular Price R119.95 each 9/10 195  $\mathbf{R8}$ WOMEN AGREED IT'S THEIR PERFECT LIPSTICK Hot Plum 1385883 Ruby Kiss 1385888 Red Supreme 1385879 Posh Petal 1385895 Ideal Lilac 1385907 Divine Twig 1385897 Superb Wine 1385979 . Splendidly Fuchsia 1385890 Wistful Wine 1385886 Nude Suede 1385902 Ravishing Rose 1385887 Berry Blast 1385882

## **SUPER COMFORTABLE 100% MATTE COLOUR** LITED PRECISION

erry Blast 385882

**OUR NO. 1\* SELLING** LIPSTICK IS NOW **ΒΕΤΤΕΟ ΤΗΔΝ ΕVΕΟ·** 

IMPROVED

Avocado oil for more intense hvdration

A new scent to delight the senses

A new shape for more defined precision

> SEE SHADES ON PREVIOUS PAGE

ANY 2 FOR **R159 SAVE R80.90** 

Avon Ultra Matte Lipstick Regular Price R119.95 each

\*Based on sales of Avon Perfectly Matte Lipstick between January & November 2020.

Ruby Kiss 385888

Please indicate your choice of 2 shades to qualify for the discount. If choosing 2 of the same, add to your basket twice.