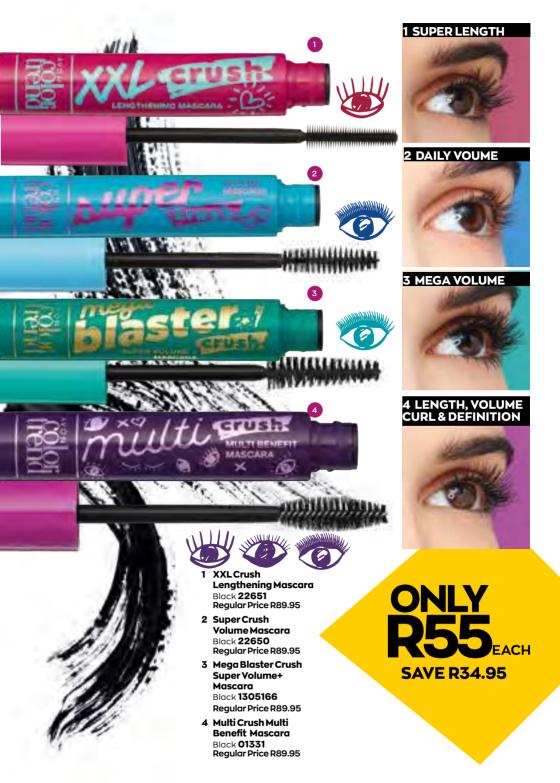

# UP TO LASH HEIGHT\*

SCAN TO WATCH OUR SUPER FAB IN 5 TUTORIAL:

\*Based on a clinical efficacy test. \*\*Based on a 1 week consumer study (May 2019) with 120 participants. \*\*\*Based on a consumer study.

## SUPER LASH LIFT & HOLD IN 1 SWIPE

INNOVATIVE LIFT-FIX BRUSH Latches onto every lash for maximum lift from root to tip

> DRAMATIC DEFINITION THAT LASTS UP TO 10 HOURS\*\*\*

1 Avon Unlimited Instant Lift Mascara 10 ml Black 1344319 Regular Price R179.95

2 Avon True Colour Glimmerstick Eyeliner Blackest Black Regular Price R99.95