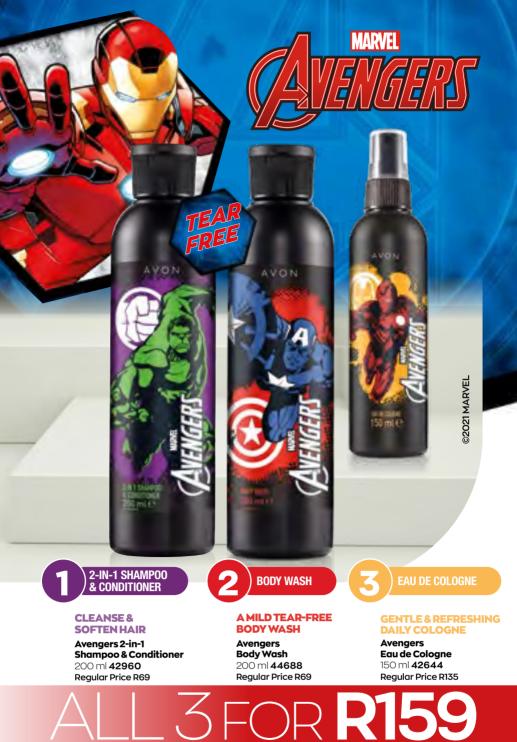

NEW

©Disney ©2021 MARVEL

2

#### **Avengers Big Bag**

Spacious Avengers bag with zip closure, durable carry handles & a functional front pocket. 39 cm × 26 cm × 28.5 cm Shoulder strap length: 19 cm max

1419549 Regular Price R449

#### Avengers Wheel Bag

Avengers-themed wheel bag featuring shoulder straps, secure zip closure & protective bottom feet. 29.5 cm x 14.5 cm x 38 cm

1421373 Regular Price R449