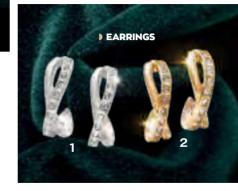

### Diana Premium 2-Piece Gift Set

Intricate aold- or silvertoned necklace featuring a mesh chain & diamantés Comes with matchina earrings. Necklace: 42 cm + 9 cm extender Earrings: 1.1 cm x 2.1 cm

1 Gold-toned: 1328795 2 Silver-toned: 1328796 Regular Price R229 each