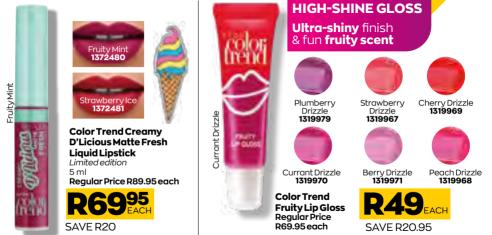

## **SUPER SMUDGE-PROOF** LIP & EYE DEFINITION

#### Silver Lights 1388829

Brown Sugar 1388825

Sugar Plum **1388822** 

Aqua Sparkle **138883**1

Black Bioux 1388832

Smokey Diamond 1388826

Twilight Sparkle 1388823

#### Avon True Colour Glimmerstick Diamonds Eveliner Regular Price R99.95 each

Avon True Colour **Glimmerstick Eveliner** Regular Price R99.95 each

Deep Plum 1388813

True Red 1388811

Simply Spice 1388810

Red Brick 1388814

Pink Bouquet 1388812

Mystery Mauve 1388816

Avon True Colour **Glimmerstick Lip Liner** Regular Price R99.95 each

DIAMONDS **EYELINER** Waterproof glitzy

touches that last up to 12 hours\*

#### EYELINER Ultimate

definition that lasts up to 10 hours

## prevents lipstick from featherina

#### No sharpener needed - simply twist for more colour

\*Based on a consumer study.

LIP LINER Contours lips &

ONLY

**D**5995

SAVE R40

SaturnGrey