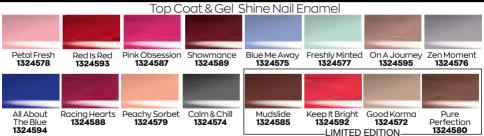

# **THE NAIL BAR**

Gel Shine Nail Enamel in Luscious Rose.

Model is wearing (

### 7-IN-1 BENEFITS

- + Base coat & primer
- + Covers nail imperfections
- + Fills ridaes
- + UV filter prevents discolouration of polish
- Protects nails
- + Nourishes with vitamin F & vitamin C

NEW

+ Strenathens nails

Nail Experts 7-in-1 Nail Treatment 10 ml 45617 Regular Price R139.95 SAVE R60

ONE NAIL THEATMENT

AVON

MAIL COPERTS

10 ml/mn C

MADE IN TRANCE

**Ultimate Gel Shine Natural Curing** Top Coat 10 ml 1379356 Regular Price R119.95

AVE UP TO

P134.8

AVON

age of the

### 1 FOR R69.95 ANY 3 FOR R165 Across this page and the next page

Please indicate your choice of 3 products to qualify for the discount. If choosing 3 of the same, add to your basket twice.