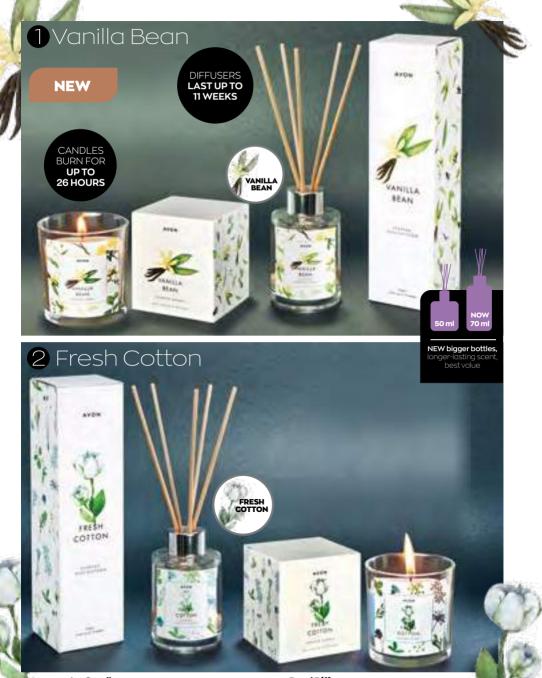

**Jar Candle** Burns for up to 26 hours. Glass container: 7.2 cm x 7.7 cm Wax: 120 g

1 Vanilla Bean: 1400851 2 Fresh Cotton: 1400848 Regular Price R129 each

Reed Diffuser Scent lasts up to 11 weeks. Volume: 70 ml 5 reeds: 18.5 cm (L)

Glass container & lid: 5 cm x 8.4 cm 1 Vanilla Bean: 1400831 2 Fresh Cotton: 1400837 Regular Price R149 each