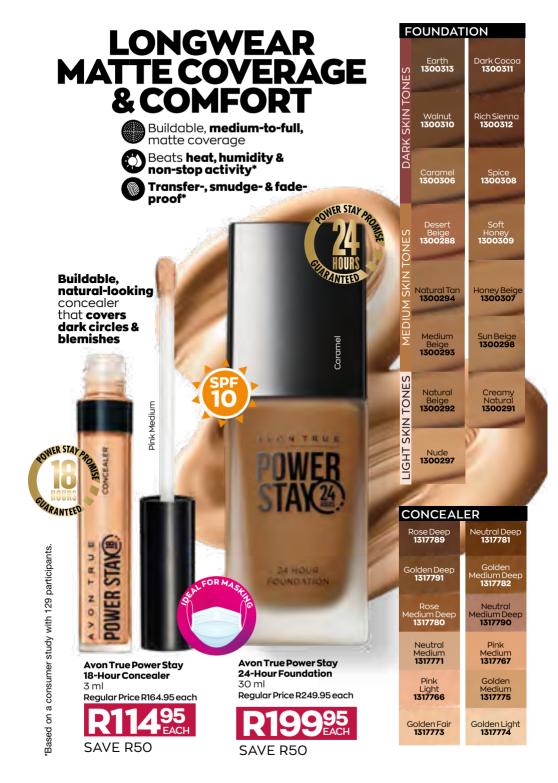

## **SUPER FLAWLESS** 8-HOUR\* COVERAGE

**3-in-1** foundation, powder & concealer

**+ 100% natural-looking** medium-to-full coverage

Visibly evens skin tone & texture

ght Caramel **1442779**  TRUE BLUE COLOUR iO TECHNOLOGY

for a **100%** shade match

ONI

R13995 EACH

SAVE R60

Avon True Flawless Cream-to-Powder Foundation <sup>9</sup> g Regular Price R199.95 each

\*Based on a consumer study.

COMES WITH BUILT-IN MIRROR & APPLICATOR