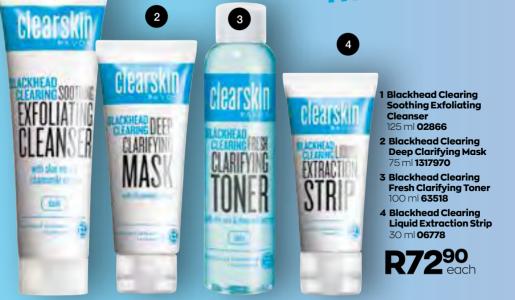

#### GIVE BLACKHEADS THE BOOT

ANY 2 FOR R139 SAVE UP TO R46<sup>80</sup>

Please indicate your choice of 2 products to qualify for the discount. If choosing 2 of the same, add to your basket twice.