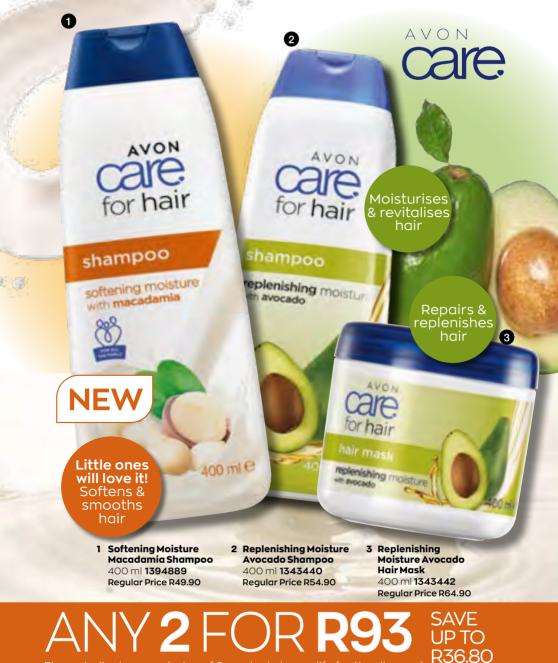

: NO DESCRIPTION OF

2

1

Sections hair & smooths away frizz

1 Heat Protection Leave-In Spray 100 ml 1374399 Regular Price R84.90

2 Pro Styling Tail Comb Limited edition 1381950 Regular Price R54.90

SET 2 **R99** ORDER OFFER ON **CODE 26019** 

# NATURAL HAIR TO LOVE

Helps strengthen & deeply condition hair

CONDITIONER

COTE

ERBA

Hydrates & moisturises hair & scalp

2

HERBAL

Enriched with castor oil, wheatgerm oil & sweet almond oil

#### 1 Cholesterol Treatment Conditioner

Formulated with panthenol, wheat protein & vitamin E to help strengthen, condition & detangle hair. 200 ml **89434** Regular Price R94.90

MOISTURISIN

2 Moisturising Hair Food A blend of natural oils & vitamins helps to improve the condition of hair. 200 g 89432 Regular Price R124.90 R95

# FAMILY HAIRCARE



Please indicate your choice of 2 products to qualify for the discount If choosing 2 of the same, add to your basket twice.



Winter **Savings** SAVE for Everyone! 960%

LIMITED STOCK AVAILABLE



Gold-toned, rectangular sunglasses. Standard European UV protection. 14.4 cm x 5.1 cm

1369475

**Regular Price R139** 

#### Contents not included.



#### **Rick Wallet**

Faux-leather wallet featuring a zipped coin compartment, multiple card slots & added zip detail on its exterior. Closes with press stud. 11.5 cm × 9.5 cm

1389027 Regular Price R329



SAVE D30





#### 3 WAYS TO WEAR

- SHOULDER STRAPS
- CARRY
   HANDLE
- BACKPACK

Jack Men's Duffel Bag Spacious arev duffel

bag with black detailing. Features zipped compartments for extra security & comfortable carry handles. 46.5 cm x 26