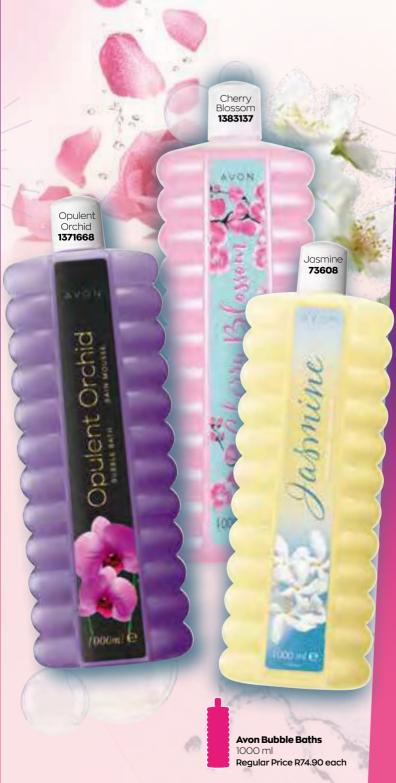

cm x 26.5 cm **336318** 

Regular Price R499



Size: 4

Size: 7

Tassel key ring

> **Elenor Tote** 50 cm x 13 cm x 32 cm Tassel length: 14 cm

1**336316** Regular Price R499



Empire Pashmina Taupe-coloured, ombré-effect, 100%

Taupe-coloured, ombré-effect, 100% viscose pashmina. 70 cm x 200 cm (including fringes) **91245** 

Regular Price R269



Ria Rings

Size: 8

Size: 6

Stackable rose gold-toned rings with diamanté chain detailing. **15661** 

**Regular Price R99** 

R**49** SAVE **R50** 

## Winter **Savings** P SAVE for Everyone! 960%

LIMITED STOCK AVAILABLE



000 mie

Goodbye Tension 1383346 Regular Price R69.90 Aloha Monoi **1400206**  JOYOF WINTER Save

HE

Relaxing Bubble Baths

# R6590 each

SAVE UP TO 10%

Avon Bubble Baths 1000 ml Regular Price R74.90 each

1000 m/ e





Relaxing Bubble Baths

# R6590 each

SAVE 10%



Refreshing **Body Washes** 

INTER

ΓHE\*

1FOR **R83**90 ANY 2 FOR **R146**90

Please indicate vour qualify for the discount. If choosing 2 of the same, add to your basket twice.

# SAVE UP TO 10%

Offer across this page and the next page



JOY OF WINTER Solution

**THE**\*

1FOR **R83**90 ANY 2 FOR **R146**90

Please indicate your choice of 2 products to qualify for the discount. If choosing 2 of the same, add to your basket twice.



Offer across this page and the previous page

Luck for Him 150 ml **1387314** 

Him

Black Suede 150 ml **1387456** 

BEACK SULED

Mesmerize 150 ml **1388907** 

smerize

Scented Body Sprays

R4690

ΉE

Luck Limitless for Him 150 ml **1388908**  Attraction for Him 150 ml **1388874** 

ATTRACTION

Black S