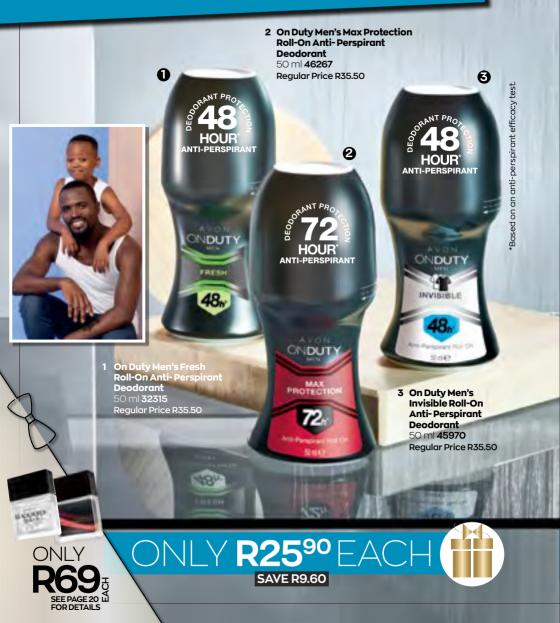

1 Individual Blue **Roll-On Anti-Perspirant** Deodorant 50 ml 1306421 Regular Price R33.90

2 Individual Blue Deodorant Body Spray 150 ml 1387315 Regular Price R58

0

SAVE R102.90

3 Individual Blue Fau de Toilette 100 ml 1305615 Regular Price R250 **R169** 

FRESH

I SLOOD

ONIN

SEE PAGE 20 L FOR DETAILS

6

PERPORAN

3 FOR **R239** ORDER OFFER ON CODE 14341

VON