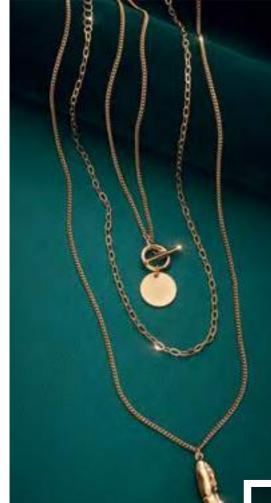

#### Très Jolie Necklace

Tri-layer gold-toned necklace. 42 cm + 9 cm (shortest chain); 46 cm (middle chain); 56 cm + 9 cm extender (longest chain) **1437976** Regular Price R229