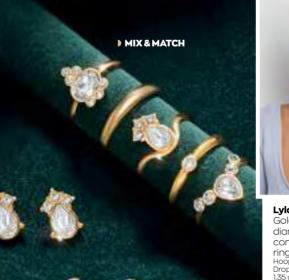

Take your pick of our sets to customise your looks & express your mood.

NEW

Lyla Ring & Earring Set Gold-toned set with diamanté details consisting of 5 stackable rings & 2 pairs of earrings. Hoop earrings: 22 cm drop Drop-shaped earrings: 135 cm drop Ring size: 65 (Internal diameter of 1.89 cm). Rings can open to size 9 (Internal diameter of 1.89 cm). **1424389** 

Regular Price R169

ALL LIMITED EDITION

HOOP EARRINGS

Belinda 12-Piece Earring Gift Set

12 pairs of studs in various designs. Sizes vary from 0.4 cm to 0.8 cm. **1438291** 

Regular Price R129