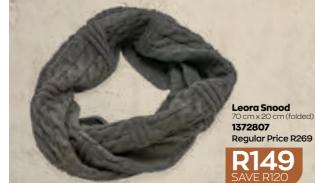

ay. Command the room with accessories that add an edge to your outfit.

### **Avery Handbag**

Two-tone faux-leather handbag with durable rolled carry handles & secure zipped closure. Comes with a removable pouch. Bag: 29.7 cm x 15 cm x 34.5 cm Pouch: 26 cm x 17.7 cm

**1424233** Regular Price R529



Features a removable pouch

ALL LIMITED EDITION

NEW



THE CARRY-ALL BAG Your must-have companion for every outing!

1

 Secure zips & functional front pockets
 Reinforced handles
 Improved durability

Avon Carry-All Bag

Spacious carry-all bag featuring durable carry handles, secure zip closure & a functional front pocket. 355 cm x 85 cm x 385 cm

2

 1
 Light Brown: 1437758

 2
 Blue:
 1420826

 Regular Price R259 each
 Result







NEW

## WINTER WARDROBE UPDATE: versatile favourites







### **Omisha Backpack**

Two-tone canvas bag that can be worn as a backpack or handbag. Closes with a press stud. 36 cm x 12 cm x 37.5 cm 1424234

Regular Price R499



**1 BAG, 2 LOOKS** Wear as a backpack or handbag







Padded compartment for laptop
Durable rolled carry handles

Benjamin Laptop Bag 39 cm x 11.5 cm x 25.5 cm 1399819 Regular Price R569



Benjamin Wallet 9.3 cm x 12 cm 1399820 Regular Price R249



**Dylan Sunglasses** 14 cm x 5.2 cm **1399821** Regular Price R159







1 Carmen Duffel 54 cm x 20 cm x 27 cm 1383626 Regular Price R629



2 Carmen Vanity 30 cm x 11.5 cm x 26 cm 1380076 Regular Price R299



3 Liyanah Handbag 28 cm x 10 cm x 29.5 cm 1388266 Regular Price R389



4 Liv Handbag 31 cm x 13 cm x 36 cm 1399822 Regular Price R499



5 Liv Laptop Pouch 40 cm