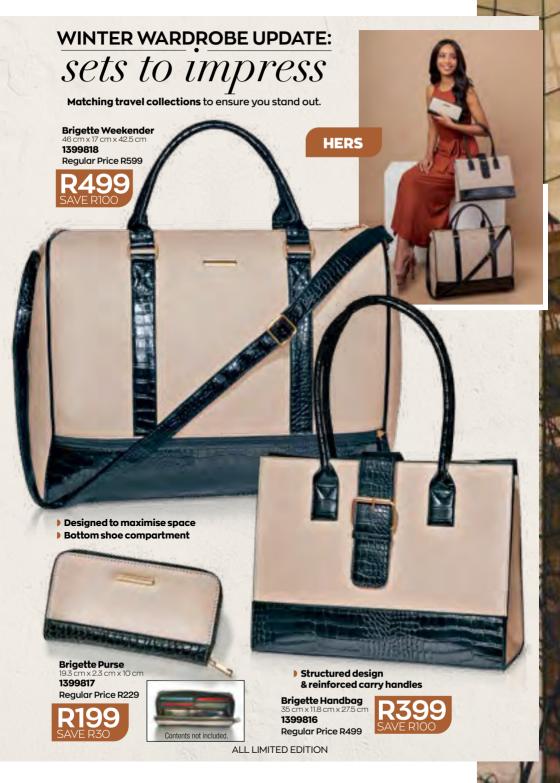

### MEET THE WINTER TRENDS TO MAKE YOU THE CENTRE OF ATTENTION

Complete your collection with the weekender & vanity coming in July

Rachel Continuity Handbag Tri-toned handbag with gold-toned hardware, durable rolled carry handles & magnetic press stud closure. Fasten side press studs to change the bad's shape.

35 cm x 13 cm x 30 cm 1419297 Regular Price R399

### winter wardrobe update: tri-toned treasures

ALL LIMITED EDITION

### Juniper Handbag

Trapeze shape handbag with durable reinforced carry handles & shoulder strap. Features secure zip closure.

23 cm x 16.5 cm x 27 cm 1419299 Regular Price R499

**R399** SAVE R100

THE BLANKET SCARF Style me your way! Casually drape over your shoulder, wrap up tight or wear as a scarf.

### Selena Handbag

Mock-croc, faux-leather handbag featuring a trendy crescent shape & gold-toned chain detail. Closes with a zip

& flap for added security. 32.5 cm x 8 cm x 25 cm 1399826

### Selena Vanity

Mock-croc, faux-leather vanity bag featuring gold-toned chain

detail & zip closure. 20.5 cm x7 cm x 10.5 cm **1399827** Regular Price R179

ALL LIMITED EDITION