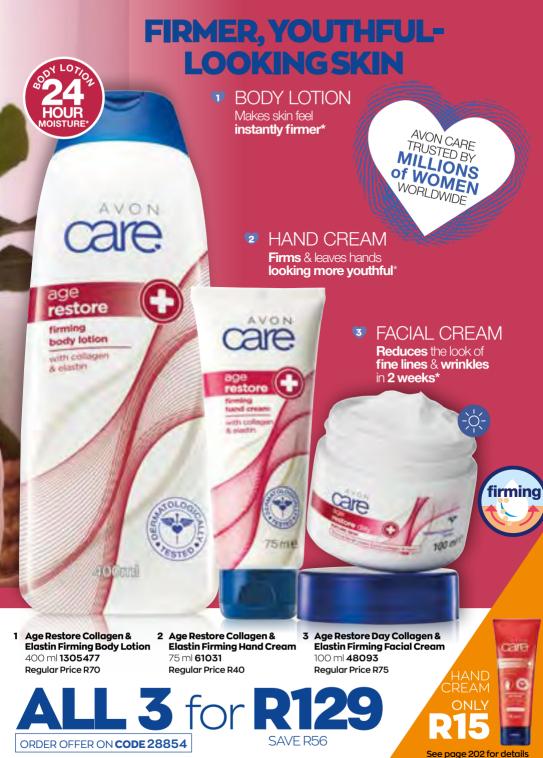

ar Price R64** 

2 Softening Moisture Macadamia Hand Cream 75 ml 1394886 **Regular Price R30** 



**3** Softening Moisture Macadamia Multi-Purpose Cream 400 ml 1394885 **Regular Price R69** 



are HAND ONI Y

Based on a clinical study.

See page 202 for details





If choosing 2 of the same, add to your basket twice.



Please indicate your choice of 2 products to qualify for the discount the previous page If choosing 2 of the same, add to your basket twice.



#### FACE MASK

Reduces the look of fine lines & wrinkles in 4 weeks\*



Age Restore Collagen & Elastin Concentrated Face Mask 50 ml 64545 Regular Price R59



÷.

#### DID YOU KNOW?

Our firming formulas with **Collagen & Elastin** help boost skin's elasticity.

HAND CREAM ONLY **R15** See page 202 for details











Face



\*Based on a consumer study.

## **BONUS-SIZE BODY LOTION**

AVON CARE TRUSTED BY MILLIONS of WOMEN WORLDWIDE



ALON

RESTORING COCONUT OIL FORMULA FOR EXTRA-DRY SKIN

NEW LIMITED EDITION PACKAGING ONLY R89

oring moisture h coconut oi

ody lotion extra dry .

**Restoring Moisture** Coconut Oil **Bonus Size Body Lotion** 750 ml **1400294 Regular Price R105** 

SAVE R16

Based on a clinical study.