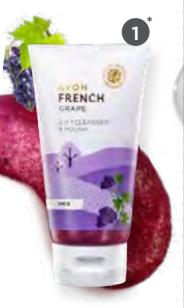

#### I'M THE FOAMING JELLY CLEANSER

with exfoliating **French** red grape for deliciously smooth looking skin.

FRENCH GRAPE 2-IN-1 CLEANSER & POLISH 100 ml 1389205 R209

#### I'M THE LIGHTWEIGHT GEL CREAM

with **Australian** kakadu and finger lime to quench skin and boost your glow.

AUSTRALIAN KAKADU & FINGER LIME DAY CREAM 50 ml 1389203 R209

Please indicate your choice of 2 products to qualify for the discount. If choosing 2 of the same, add to your basket twice. Offer across this page and previous page