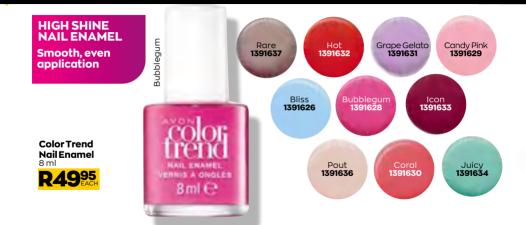

# **THE NAIL BAR**

Gel Shine Nail Enamel in Luscious Rose.

Model is wearing (

### 7-IN-1 BENEFITS

- + Base coat & primer
- + Covers nail imperfections
- + Fills ridaes
- + UV filter prevents discolouration of polish
- Protects nails
- + Nourishes with vitamin F & vitamin C

NEW

+ Strenathens nails

Nail Experts 7-in-1 Nail Treatment 10 ml 45617 Regular Price R139.95 SAVE R60

ONE NAIL THEATMENT

AVON

MAIL COPERTS

10 ml/mn C

MADE IN TRANCE

**Ultimate Gel Shine Natural Curing** Top Coat 10 ml 1379356 Regular Price R119.95

AVE UP TO

P134.8

AVON

age of the

### 1 FOR R69.95 ANY 3 FOR R165 Across this page and the next page

Please indicate your choice of 3 products to qualify for the discount. If choosing 3 of the same, add to your basket twice.

# LASTING FLORAL SHADES

Dreamy Paster

Jade Garden

ION

10 ml

7 days of salon colour & shine 84% agree\*

natura

curina

Luscious Rose

AVON

Dim C Mailly

No UV lamp needed Easy to remove & won't stain nails

**Gel Shine Nail Enamel** 10 ml Regular Price R99.95 each

Morning Light

## 1 FOR R69.95 ANY 3 FOR R165 Across this page and the previous page

Please indicate your choice of 3 products to qualify for the discount. If choosing 3 of the same, add to your basket twice.

NEED MORE INFO? VISIT WWW.AVON.CO.ZA.