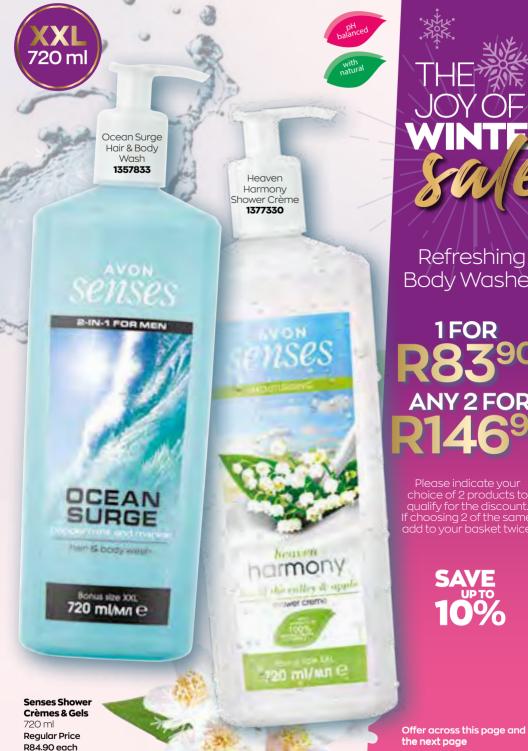

ze: 4

Size: 7

Tassel key ring

> **Elenor Tote** 50 cm x 13 cm x 32 cm Tassel length: 14 cm

1**336316** Regular Price R499



Empire Pashmina Taupe-coloured, ombré-effect, 100%

Taupe-coloured, ombré-effect, 100% viscose pashmina. 70 cm x 200 cm (including fringes) **91245** 

Regular Price R269



Ria Rings

Size: 8

Size: 6

Stackable rose gold-toned rings with diamanté chain detailing. **15661** 

**Regular Price R99** 

R**49** SAVE **R50** 

## Winter **Savings** P SAVE for Everyone! 960%

LIMITED STOCK AVAILABLE



000 mie

Goodbye Tension 1383346 Regular Price R69.90 Aloha Monoi **1400206**  JOYOF WINTER Save

HE

Relaxing Bubble Baths

# R6590 each

SAVE UP TO 10%

Avon Bubble Baths 1000 ml Regular Price R74.90 each

1000 m/ e





Relaxing Bubble Baths

# R6590 each

SAVE 10%



Refreshing **Body Washes** 

INTER

ΓHE\*

1FOR **R83**90 ANY 2 FOR **R146**90

Please indicate vour qualify for the discount. If choosing 2 of the same, add to your basket twice.

# SAVE UP TO 10%

Offer across this page and the next page



JOY OF WINTER Solution

**THE**\*

1FOR **R83**90 ANY 2 FOR **R146**90

Please indicate your choice of 2 products to qualify for the discount. If choosing 2 of the same, add to your basket twice.



Offer across this page and the previous page

Luck for Him 150 ml **1387314** 

Him

Black Suede 150 ml **1387456** 

BEACK SULED

Mesmerize 150 ml **1388907** 

smerize

Scented Body Sprays

R4690

ΉE

Luck Limitless for Him 150 ml **1388908**  Attraction for Him 150 ml **1388874** 

ATTRACTION

Black Suede Intense 150 ml **1388876** 

BLACK SUEDE

OF *