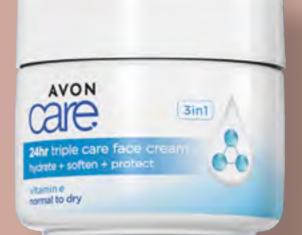

#### DO YOU HAVE DRY TO EXTRA-DRY SKIN?

NOURISH + soften + protect

with **vitamin E** & **macadamia** 

Avon Care Triple Care Moisturiser Face Cream 100 ml 1394887 Regular Price R49

NEW

AVON CARE TRUSTED BY

MILLIONS of WOMEN WORLDWIDE

dry to extra dry

DO YOU HAVE NORMAL TO DRY SKIN?

HYDRATE + soften + protect

with **vitamin E** 

Avon Care 24hr Triple Care Face Cream 100 ml 1377107 Regular Price R49

## 1 for R39, ANY 2 for R74 Please indicate your choice of 2 products to qualify for the discount.

Please indicate your choice of 2 products to qualify for the discount If choosing 2 of the same, add to your basket twice.